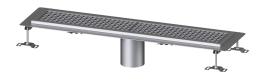

# Box channel Ferrofix glued flange H: 15mm, 200x1050mm

# Description

The Ferrofix box channel made of stainless steel with a material thickness of 2.0 mm (pickled in the immersion bath) is equipped with polished visible ridges, longitudinal and transverse slopes, feet for height adjustment and stainless steel outlet nozzles. The channel profile is suitable for joint sealing and has a circumferential adhesive edge (15 mm deep and 50 mm folded outwards) with welded mitres. The glued flange is suitable for connecting waterproofing layers in accordance with DIN 18534, for all waterproofing classes.

#### Variant

| Waterproofing layer on the upper section:<br>Water exposure class in accordance to DIN<br>18534-1 (up to and including): | Adhesive flange (suitable for moisture barriers)<br>W3-I |
|--------------------------------------------------------------------------------------------------------------------------|----------------------------------------------------------|
| General characteristics<br>Nominal size (DN):<br>Outer diameter (OD):<br>Glued flange height:                            | 125<br>125 mm<br>15 mm                                   |
| Dimensions<br>Length:<br>Width:<br>Height:                                                                               | 1050 mm<br>200 mm<br>60 mm                               |
| Coverage features<br>Type of cover:                                                                                      | Slotted cover                                            |