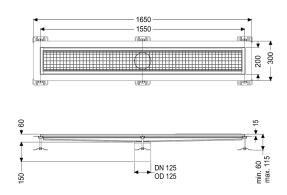

#### Variant

Waterproofing layer on the upper section:

Water exposure class in accordance to DIN

W3-I

18534-1 (up to and including):

General characteristics

Nominal size (DN): 125 Outer diameter (OD): 125 mm Glued flange height: 15 mm

**Dimensions** 

Length: 1550 mm
Width: 200 mm
Height: 60 mm

Coverage features

Type of cover: Slotted cover

Colour of cover: silver Locking: placed

Load class: L 15 (EN 1253-1)

Slip resistance class: R12 according to DIN 51130; C according to DIN