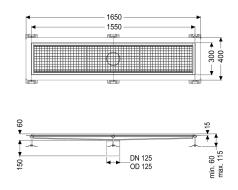

#### Variant

| Waterproofing layer on the upper section:<br>Water exposure class in accordance to DIN<br>18534-1 (up to and including): | Adhesive flange (suitable for moisture barriers)<br>W3-I |
|--------------------------------------------------------------------------------------------------------------------------|----------------------------------------------------------|
| General characteristics                                                                                                  |                                                          |
| Nominal size (DN):                                                                                                       | 125                                                      |
| Outer diameter (OD):                                                                                                     | 125 mm                                                   |
| Glued flange height:                                                                                                     | 15 mm                                                    |
| Dimensions                                                                                                               |                                                          |
| Net weight:                                                                                                              | 21 kg                                                    |
| Gross weight:                                                                                                            | 25 kg                                                    |
| Length:                                                                                                                  | 1550 mm                                                  |
| Width:                                                                                                                   | 300 mm                                                   |
| Height:                                                                                                                  | 60 mm                                                    |
| Packaging dimension:                                                                                                     | length                                                   |
|                                                                                                                          |                                                          |

Packaging dimension: Packaging dimension:

Coverage features Type of cover: Colour of cover: Locking: Load class: Slip resistance class:

Upper section material:

width height

Slotted cover silver placed L 15 (EN 1253-1) R12 according to DIN 51130; C according to DIN 51097 Stainless steel 14301