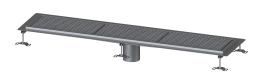

# Box channel Ferrofix glued flange H: 15mm, 300x1550mm

# Description

The Ferrofix box channel made of stainless steel with a material thickness of 2.0 mm (pickled in the immersion bath) is equipped with polished visible ridges, longitudinal and transverse slopes, feet for height adjustment and stainless steel outlet nozzles. The channel profile is suitable for joint sealing and has a circumferential adhesive edge (15 mm deep and 50 mm folded outwards) with welded mitres. The glued flange is suitable for connecting waterproofing layers in accordance with DIN 18534, for all waterproofing classes.