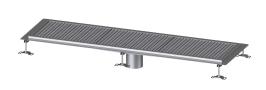

## **Description**

The Ferrofix box channel made of stainless steel with a material thickness of 2.0 mm (pickled in the immersion bath) is equipped with polished visible ridges, longitudinal and transverse slopes, feet for height adjustment and stainless steel outlet nozzles. The channel profile is suitable for joint sealing and has a circumferential adhesive edge (15 mm deep and 50 mm folded outwards) with welded mitres. The glued flange is suitable for connecting waterproofing layers in accordance with DIN 18534, for all waterproofing classes.