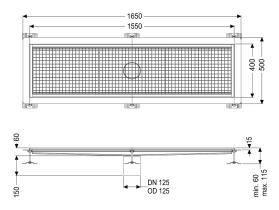

Nominal size (DN): 125 Outer diameter (OD): 125 mm Glued flange height: 15 mm

**Dimensions** 

Length: 1550 mm
Width: 400 mm
Height: 60 mm

Coverage features

Type of cover: Slotted cover

Colour of cover: silver Locking: placed

Load class: L 15 (EN 1253-1)

Slip resistance class: R12 according to DIN 51130; C according to DIN

51097

Upper section material: Stainless steel 14301