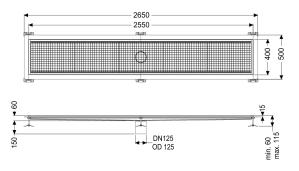

Nominal size (DN): 125 Outer diameter (OD): 125 mm Glued flange height: 15 mm

**Dimensions** 

2550 mm Length: Width: 400 mm Height: 60 mm

Coverage features

Type of cover: Slotted cover

Colour of cover: silver Locking: placed

Load class: L 15 (EN 1253-1)

Slip resistance class: R12 according to DIN 51130; C according to DIN

51097

Upper section material: Stainless steel 14301