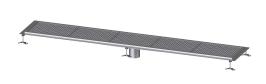

## **Description**

The Ferrofix box channel made of stainless steel with a material thickness of 2.0 mm (pickled in the immersion bath) is equipped with polished visible ridges, longitudinal and transverse slopes, feet for height adjustment and stainless steel outlet nozzles. The channel profile is suitable for joint sealing and has a circumferential adhesive edge (15 mm deep and 50 mm folded outwards) with welded mitres. The glued flange is suitable for connecting waterproofing layers in accordance with DIN 18534, for all waterproofing classes.

Nominal size (DN): 125 Outer diameter (OD): 125 mm Glued flange height: 15 mm

**Dimensions** 

2550 mm Length: Width: 400 mm Height: 60 mm

Coverage features

Type of cover: Slotted cover

Colour of cover: silver Locking: placed