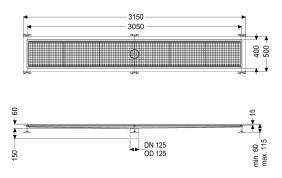

Nominal size (DN): 125 Outer diameter (OD): 125 mm Glued flange height: 15 mm

**Dimensions** 

3050 mm Length: Width: 400 mm Height: 60 mm

Coverage features

Type of cover: Slotted cover

Colour of cover: silver Locking: placed

Load class: L 15 (EN 1253-1)

Slip resistance class: R12 according to DIN 51130; C according to DIN

51097

Upper section material: Stainless steel 14301