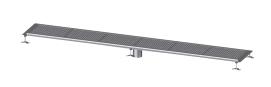

# Box channel Ferrofix glued flange H: 15mm, 400x3050mm

## **Description**

The Ferrofix box channel made of stainless steel with a material thickness of 2.0 mm (pickled in the immersion bath) is equipped with polished visible ridges, longitudinal and transverse slopes, feet for height adjustment and stainless steel outlet nozzles. The channel profile is suitable for joint sealing and has a circumferential adhesive edge (15 mm deep and 50 mm folded outwards) with welded mitres. The glued flange is suitable for connecting waterproofing layers in accordance with DIN 18534, for all waterproofing classes.