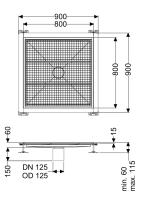

| Variant<br>Waterproofing layer on the upper section: | Connection flange |
|------------------------------------------------------|-------------------|
|                                                      | 0                 |
| General characteristics                              |                   |
| Nominal size (DN):                                   | 125               |
| Outer diameter (OD):                                 | 125 mm            |
| Glued flange height:                                 | 15 mm             |
|                                                      |                   |
| Dimensions                                           |                   |
| Net weight:                                          | 30 kg             |
| Gross weight:                                        | 30 kg             |
| Length:                                              | 800 mm            |
| Width:                                               | 800 mm            |
| Height:                                              | 60 mm             |
| Packaging dimension:                                 | length            |
| Packaging dimension:                                 | width             |
| Packaging dimension:                                 | height            |