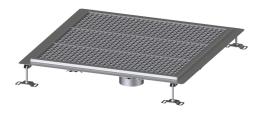

## **Description**

The Ferrofix floor tray made of stainless steel with a material thickness of 2.0 mm (pickled in the immersion bath) is equipped with polished visible ridges, longitudinal and transverse slopes, feet for height adjustment and stainless steel outlet nozzles. The channel profile is suitable for joint sealing and has a circumferential adhesive edge (15 mm deep and 50 mm folded outwards) with welded mitres. The glued flange is suitable for connecting waterproofing layers in accordance with DIN 18534, for all waterproofing classes.

Coverage features Type of cover: Colour of cover: Locking: Load class: Upper section material:

Slotted cover silver placed L 15 (EN 1253-1) Stainless steel 14301