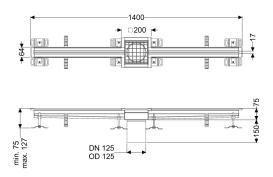

Variant

Waterproofing layer on the upper section: Connection flange

Position of sink trap: central

General characteristics

Material: Stainless steel 14301

Nominal size (DN): 125 Outer diameter (OD): 125 mm

**Dimensions** 

Length: 1400 mm Width: 17 mm Height: 75 mm

Coverage features

Type of cover: Slotted cover

Colour of cover:silverWidth of cover:200 mmLength of cover:200 mmLocking:placed

| L 15 (EN 1253-1)                               |
|------------------------------------------------|
| R12 according to DIN 51130; C according to DIN |
| 51097                                          |
| 17 mm                                          |
|                                                |