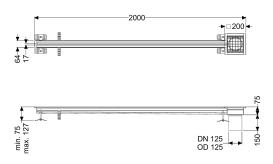

Variant

Waterproofing layer on the upper section: Connection flange

Position of sink trap: outside

General characteristics

Material: Stainless steel 14301

Nominal size (DN): 125 Outer diameter (OD): 125 mm

**Dimensions** 

Length:2000 mmWidth:17 mmHeight:75 mm

Coverage features

Type of cover: Slotted cover

Colour of cover:silverWidth of cover:200 mmLength of cover:200 mmLocking:placed

| L 15 (EN 1253-1)                               |
|------------------------------------------------|
| R12 according to DIN 51130; C according to DIN |
| 51097                                          |
| 17 mm                                          |
|                                                |