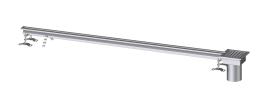

## Slotted Channel Ferrofix without glued flange, 17x2000mm, outer

## **Description**

The Slotted Channel Ferrofix made of stainless steel with a material thickness of 2.0 mm (pickled in the immersion bath) is equipped with polished visible ridges, longitudinal and transverse slopes, feet for height adjustment and stainless steel outlet nozzles.