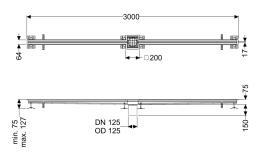

Variant

Waterproofing layer on the upper section: Connection flange

Position of sink trap: central

General characteristics

Material: Stainless steel 14301

Nominal size (DN): 125 Outer diameter (OD): 125 mm

**Dimensions** 

Length:3000 mmWidth:17 mmHeight:75 mm

Coverage features

Type of cover: Slotted cover

Colour of cover:silverWidth of cover:200 mmLength of cover:200 mmLocking:placed

| L 15 (EN 1253-1)                               |
|------------------------------------------------|
| R12 according to DIN 51130; C according to DIN |
| 51097                                          |
| 17 mm                                          |
|                                                |