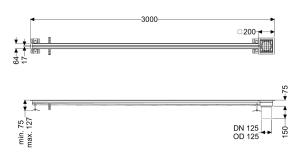

Variant

Waterproofing layer on the upper section: Connection flange

Position of sink trap: outside

General characteristics

Material: Stainless steel 14301

Nominal size (DN): 125 Outer diameter (OD): 125 mm

**Dimensions** 

Length:3000 mmWidth:17 mmHeight:75 mm

Coverage features

Type of cover: Slotted cover

Colour of cover:silverWidth of cover:200 mmLength of cover:200 mmLocking:placed

| L 15 (EN 1253-1)                               |
|------------------------------------------------|
| R12 according to DIN 51130; C according to DIN |
| 51097                                          |
| 17 mm                                          |
|                                                |