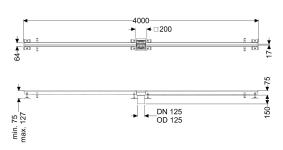

Variant

Waterproofing layer on the upper section: Connection flange

Position of sink trap: central

General characteristics

Material: Stainless steel 14301

Nominal size (DN): 125 Outer diameter (OD): 125 mm

**Dimensions** 

Length:4000 mmWidth:17 mmHeight:75 mm

Coverage features

Type of cover: Slotted cover

Colour of cover:silverWidth of cover:200 mmLength of cover:200 mmLocking:placed

| L 15 (EN 1253-1)                               |
|------------------------------------------------|
| R12 according to DIN 51130; C according to DIN |
| 51097                                          |
| 17 mm                                          |
|                                                |