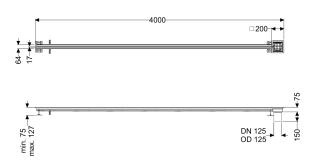

**Dimensions** 

Length:4000 mmWidth:17 mmHeight:75 mm

Coverage features

Type of cover: Slotted cover

Colour of cover:silverWidth of cover:200 mmLength of cover:200 mmLocking:placed

| L 15 (EN 1253-1)                               |
|------------------------------------------------|
| R12 according to DIN 51130; C according to DIN |
| 51097                                          |
| 17 mm                                          |
|                                                |

Variant

Waterproofing layer on the upper section: Connection flange

Position of sink trap: outside

General characteristics

Material: Stainless steel 14301

Nominal size (DN): 125 Outer diameter (OD): 125 mm