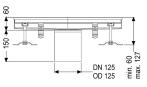

Variant

Waterproofing layer on the upper section: Connection flange

General characteristics

Nominal size (DN): 125 Outer diameter (OD): 125 mm

Dimensions

Length: 514 mm Width: 156 mm Height: 60 mm

Coverage features