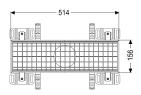

Variant

Waterproofing layer on the upper section: Connection flange

General characteristics

Nominal size (DN): 125 Outer diameter (OD): 125 mm

Dimensions

Length: 514 mm Width: 156 mm Height: 60 mm

Coverage features