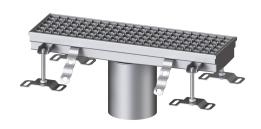

## Box Channel Ferrofix without glued flange, 156 x 514 mm

## **Description**

The Box Channel Ferrofix made of stainless steel with a material thickness of 2.0 mm (pickled in the immersion bath) is equipped with polished visible ridges, longitudinal and transverse slopes, feet for height adjustment and stainless steel outlet nozzles.