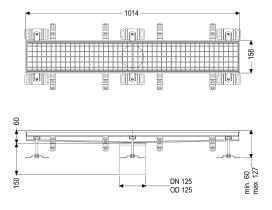

| Variant<br>Waterproofing layer on the upper section: | Connection flange                                    |
|------------------------------------------------------|------------------------------------------------------|
| General characteristics<br>Nominal size (DN):        | 125                                                  |
| Outer diameter (OD):                                 | 125 mm                                               |
| Dimensions                                           |                                                      |
| Length:                                              | 1014 mm                                              |
| Width:                                               | 156 mm                                               |
| Height:                                              | 60 mm                                                |
| Coverage features                                    |                                                      |
| Type of cover:                                       | Slotted cover                                        |
| Colour of cover:                                     | silver                                               |
| Locking:                                             | placed                                               |
| Load class:                                          | L 15 (EN 1253-1)                                     |
| Slip resistance class:                               | R12 according to DIN 51130; C according to DIN 51097 |
| Upper section material:                              | Stainless steel 14301                                |