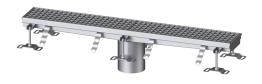

## Box Channel Ferrofix without glued flange, 156 x 1014 mm

## Description

The Box Channel Ferrofix made of stainless steel with a material thickness of 2.0 mm (pickled in the immersion bath) is equipped with polished visible ridges, longitudinal and transverse slopes, feet for height adjustment and stainless steel outlet nozzles.