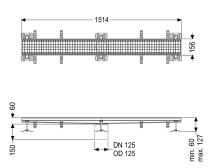

Variant

Waterproofing layer on the upper section: Connection flange

General characteristics

Nominal size (DN): 125 Outer diameter (OD): 125 mm

**Dimensions** 

Length: 1514 mm Width: 156 mm Height: 60 mm

Coverage features