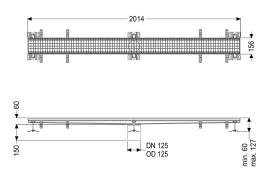

Variant

Waterproofing layer on the upper section: Connection flange

General characteristics

Nominal size (DN): 125 Outer diameter (OD): 125 mm

**Dimensions** 

Length: 2014 mm Width: 156 mm Height: 60 mm

Coverage features