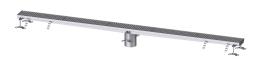

## Box Channel Ferrofix without glued flange, 156 x 2514 mm

## Description

Variant

The Box Channel Ferrofix made of stainless steel with a material thickness of 2.0 mm (pickled in the immersion bath) is equipped with polished visible ridges, longitudinal and transverse slopes, feet for height adjustment and stainless steel outlet nozzles.