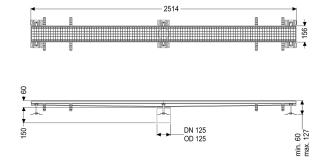

| Variant<br>Waterproofing layer on the upper section:                                                         | Connection flange                                                                                                |
|--------------------------------------------------------------------------------------------------------------|------------------------------------------------------------------------------------------------------------------|
| General characteristics<br>Nominal size (DN):<br>Outer diameter (OD):                                        | 125<br>125 mm                                                                                                    |
| Dimensions<br>Length:<br>Width:<br>Height:                                                                   | 2511 mm<br>156 mm<br>60 mm                                                                                       |
| Coverage features<br>Type of cover:<br>Colour of cover:<br>Locking:<br>Load class:<br>Slip resistance class: | Slotted cover<br>silver<br>placed<br>L 15 (EN 1253-1)<br>R12 according to DIN 51130; C according to DIN<br>51097 |
| Upper section material:                                                                                      | Stainless steel 14301                                                                                            |
|                                                                                                              |                                                                                                                  |