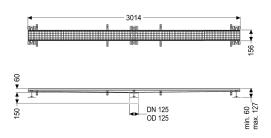

Variant

Waterproofing layer on the upper section: Connection flange

General characteristics

Nominal size (DN): 125 Outer diameter (OD): 125 mm

Dimensions

Net weight:16 kgGross weight:16 kgLength:3011 mmWidth:156 mmHeight:60 mm