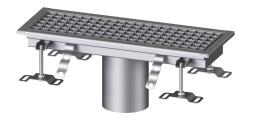

## Box Channel Ferrofix without glued flange, 200x550mm

## **Advantages**

- Made of particularly a hygienic and mechanically highly resistant stainless steel
- Variably combinable with suitable drain bodies

## Description

The Box Channel Ferrofix made of stainless steel with a material thickness of 2.0 mm (pickled in the immersion bath) is equipped with polished visible ridges, longitudinal and transverse slopes, feet for height adjustment and stainless steel outlet nozzles.