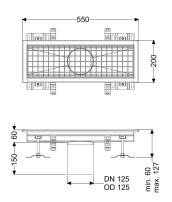

| Variant<br>Waterproofing layer on the upper section:                                                                                    | Connection flange                                                                                                                         |
|-----------------------------------------------------------------------------------------------------------------------------------------|-------------------------------------------------------------------------------------------------------------------------------------------|
| General characteristics<br>Nominal size (DN):<br>Outer diameter (OD):                                                                   | 125<br>125 mm                                                                                                                             |
| Dimensions<br>Length:<br>Width:<br>Height:                                                                                              | 550 mm<br>200 mm<br>60 mm                                                                                                                 |
| Coverage features<br>Type of cover:<br>Colour of cover:<br>Locking:<br>Load class:<br>Slip resistance class:<br>Upper section material: | Slotted cover<br>silver<br>placed<br>L 15 (EN 1253-1)<br>R12 according to DIN 51130; C according to DIN<br>51097<br>Stainless steel 14301 |