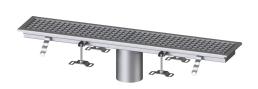

## Box Channel Ferrofix without glued flange, 200x1050mm

## **Description**

The Box Channel Ferrofix made of stainless steel with a material thickness of 2.0 mm (pickled in the immersion bath) is equipped with polished visible ridges, longitudinal and transverse slopes, feet for height adjustment and stainless steel outlet nozzles.