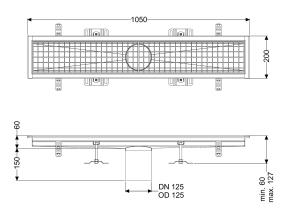

Variant

Waterproofing layer on the upper section: Connection flange

General characteristics

Nominal size (DN): 125 Outer diameter (OD): 125 mm

Dimensions

Net weight: 11,2 kg Gross weight: 11,2 kg Length: 1050 mm Width: 200 mm Height: 60 mm Packaging dimension: length Packaging dimension: width Packaging dimension: height