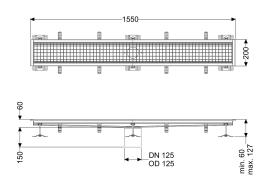

Variant

Waterproofing layer on the upper section: Connection flange

General characteristics

Nominal size (DN): 125 Outer diameter (OD): 125 mm

Dimensions

Net weight: 20,74 kg Gross weight: 20,74 kg Length: 1550 mm Width: 200 mm Height: 60 mm Packaging dimension: length Packaging dimension: width Packaging dimension: height