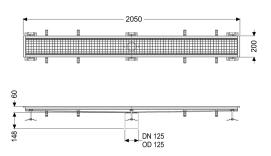

Variant

Waterproofing layer on the upper section: Connection flange

General characteristics

Nominal size (DN): 125 Outer diameter (OD): 125 mm

**Dimensions** 

Length: 2050 mm Width: 200 mm Height: 60 mm

Coverage features