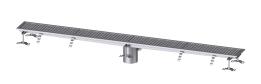

## Box Channel Ferrofix without glued flange, 200x2050mm

## **Description**

The Box Channel Ferrofix made of stainless steel with a material thickness of 2.0 mm (pickled in the immersion bath) is equipped with polished visible ridges, longitudinal and transverse slopes, feet for height adjustment and stainless steel outlet nozzles.

Type of cover: Slotted cover

Colour of cover: silver Locking: placed

Load class: L 15 (EN 1253-1)

Slip resistance class: R12 according to DIN 51130; C according to DIN

51097

Upper section material: Stainless steel 14301