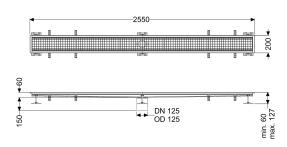

Variant

Waterproofing layer on the upper section: Connection flange

General characteristics

Nominal size (DN): 125 Outer diameter (OD): 125 mm

**Dimensions** 

Length: 2550 mm Width: 200 mm Height: 60 mm

Coverage features