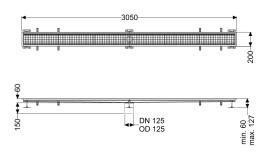

Variant

Waterproofing layer on the upper section: Connection flange

General characteristics

Nominal size (DN): 125 Outer diameter (OD): 125 mm

**Dimensions** 

Length: 3050 mm Width: 200 mm Height: 60 mm

Coverage features