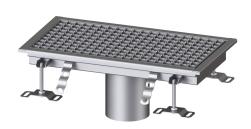

## Box Channel Ferrofix without glued flange, 300x550mm

## **Description**

The Box Channel Ferrofix made of stainless steel with a material thickness of 2.0 mm (pickled in the immersion bath) is equipped with polished visible ridges, longitudinal and transverse slopes, feet for height adjustment and stainless steel outlet nozzles.