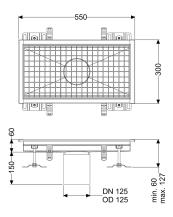

Variant

Waterproofing layer on the upper section: Connection flange

General characteristics

Nominal size (DN): 125 Outer diameter (OD): 125 mm

**Dimensions** 

Length: 550 mm Width: 300 mm Height: 60 mm

Coverage features

Type of cover: Slotted cover

Colour of cover: silver Locking: placed

Load class: L 15 (EN 1253-1)

Slip resistance class: R12 according to DIN 51130; C according to DIN

51097

Upper section material: Stainless steel 14301