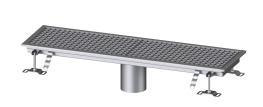

## Box Channel Ferrofix without glued flange, 300x1050mm

## **Description**

The Box Channel Ferrofix made of stainless steel with a material thickness of 2.0 mm (pickled in the immersion bath) is equipped with polished visible ridges, longitudinal and transverse slopes, feet for height adjustment and stainless steel outlet nozzles.

Type of cover: Slotted cover

Colour of cover: silver Locking: placed

Load class: L 15 (EN 1253-1)

Slip resistance class: R12 according to DIN 51130; C according to DIN

51097

Upper section material: Stainless steel 14301