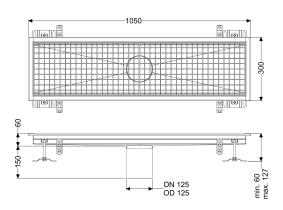

Variant

Waterproofing layer on the upper section: Connection flange

General characteristics

Nominal size (DN): 125 Outer diameter (OD): 125 mm

**Dimensions** 

Length: 1050 mm Width: 300 mm Height: 60 mm

Coverage features

Type of cover: Slotted cover

Colour of cover: silver Locking: placed

Load class: L 15 (EN 1253-1)

Slip resistance class: R12 according to DIN 51130; C according to DIN

51097

Upper section material: Stainless steel 14301