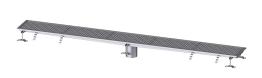

## Box Channel Ferrofix without glued flange, 300x2550mm

## **Description**

The Box Channel Ferrofix made of stainless steel with a material thickness of 2.0 mm (pickled in the immersion bath) is equipped with polished visible ridges, longitudinal and transverse slopes, feet for height adjustment and stainless steel outlet nozzles.