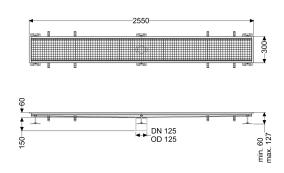

Variant

Waterproofing layer on the upper section: Connection flange

General characteristics

Nominal size (DN): 125 Outer diameter (OD): 125 mm

**Dimensions** 

Length: 2550 mm Width: 300 mm Height: 60 mm

Coverage features