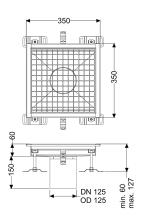

Variant

Waterproofing layer on the upper section: Connection flange

General characteristics

Nominal size (DN): 125 Outer diameter (OD): 125 mm

**Dimensions** 

Length: 350 mm Width: 350 mm Height: 60 mm

Coverage features

Type of cover: Slotted cover

Colour of cover: silver Locking: placed

Load class: L 15 (EN 1253-1)

Slip resistance class: R12 according to DIN 51130; C according to DIN

51097

Upper section material: Stainless steel 14301