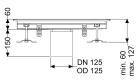

Variant

Waterproofing layer on the upper section: Connection flange

General characteristics

Nominal size (DN): 125 Outer diameter (OD): 125 mm

**Dimensions** 

Length: 550 mm Width: 400 mm Height: 60 mm

Coverage features