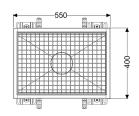

Variant

Waterproofing layer on the upper section: Connection flange

General characteristics

Nominal size (DN): 125 Outer diameter (OD): 125 mm

**Dimensions** 

Length: 550 mm Width: 400 mm Height: 60 mm

Coverage features