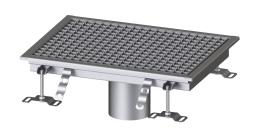

## **Description**

The Box Channel Ferrofix made of stainless steel with a material thickness of 2.0 mm (pickled in the immersion bath) is equipped with polished visible ridges, longitudinal and transverse slopes, feet for height adjustment and stainless steel outlet nozzles.

Variant

Waterproofing layer on the upper section: Connection flange

General characteristics

Nominal size (DN): 125 Outer diameter (OD): 125 mm

**Dimensions** 

Length: 550 mm Width: 400 mm Height: 60 mm

Coverage features

Type of cover: Slotted cover

Colour of cover: silver Locking: placed

Load class: L 15 (EN 1253-1)

Slip resistance class: R12 according to DIN 51130; C according to DIN

51097

Upper section material: Stainless steel 14301