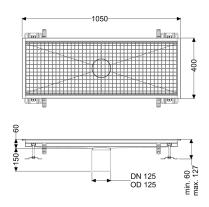

Variant

Waterproofing layer on the upper section: Connection flange

General characteristics

Nominal size (DN): 125 Outer diameter (OD): 125 mm

**Dimensions** 

Length: 1050 mm Width: 400 mm Height: 60 mm

Coverage features

Type of cover: Slotted cover

Colour of cover: silver Locking: placed

Load class: L 15 (EN 1253-1)

Slip resistance class: R12 according to DIN 51130; C according to DIN

51097

Upper section material: Stainless steel 14301