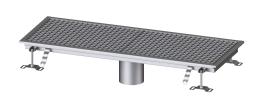

## Box Channel Ferrofix without glued flange, 400x1050mm

## **Description**

The Box Channel Ferrofix made of stainless steel with a material thickness of 2.0 mm (pickled in the immersion bath) is equipped with polished visible ridges, longitudinal and transverse slopes, feet for height adjustment and stainless steel outlet nozzles.

Type of cover: Slotted cover

Colour of cover: silver Locking: placed

Load class: L 15 (EN 1253-1)

Slip resistance class: R12 according to DIN 51130; C according to DIN

51097

Upper section material: Stainless steel 14301