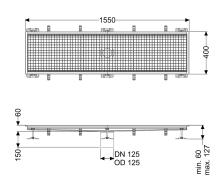

Variant

Waterproofing layer on the upper section: Connection flange

General characteristics

Nominal size (DN): 125 Outer diameter (OD): 125 mm

**Dimensions** 

Length: 1550 mm Width: 400 mm Height: 60 mm

Coverage features

Type of cover: Slotted cover

Colour of cover: silver Locking: placed

Load class: L 15 (EN 1253-1)

Slip resistance class: R12 according to DIN 51130; C according to DIN

51097

Upper section material: Stainless steel 14301