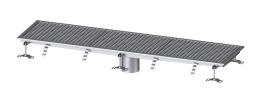

## Box Channel Ferrofix without glued flange, 400x1550mm

## **Description**

The Box Channel Ferrofix made of stainless steel with a material thickness of 2.0 mm (pickled in the immersion bath) is equipped with polished visible ridges, longitudinal and transverse slopes, feet for height adjustment and stainless steel outlet nozzles.

Type of cover: Slotted cover

Colour of cover: silver Locking: placed

Load class: L 15 (EN 1253-1)

Slip resistance class: R12 according to DIN 51130; C according to DIN

51097

Upper section material: Stainless steel 14301