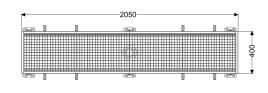

Variant

Waterproofing layer on the upper section: Connection flange

General characteristics

Nominal size (DN): 125 Outer diameter (OD): 125 mm

**Dimensions** 

Length: 2050 mm Width: 400 mm Height: 60 mm

Coverage features