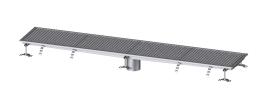

## **Description**

The Box Channel Ferrofix made of stainless steel with a material thickness of 2.0 mm (pickled in the immersion bath) is equipped with polished visible ridges, longitudinal and transverse slopes, feet for height adjustment and stainless steel outlet nozzles.

Type of cover: Slotted cover

Colour of cover: silver Locking: placed

Load class: L 15 (EN 1253-1)

Slip resistance class: R12 according to DIN 51130; C according to DIN

51097

Upper section material: Stainless steel 14301