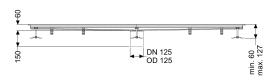

Variant

Waterproofing layer on the upper section: Connection flange

General characteristics

Nominal size (DN): 125 Outer diameter (OD): 125 mm

**Dimensions** 

Length: 2050 mm Width: 400 mm Height: 60 mm

Coverage features