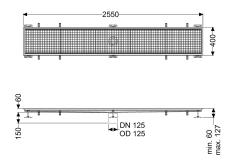

| Variant<br>Waterproofing layer on the upper section:                                                         | Connection flange                                                                                                |
|--------------------------------------------------------------------------------------------------------------|------------------------------------------------------------------------------------------------------------------|
| General characteristics<br>Nominal size (DN):<br>Outer diameter (OD):                                        | 125<br>125 mm                                                                                                    |
| Dimensions<br>Length:<br>Width:<br>Height:                                                                   | 2550 mm<br>400 mm<br>60 mm                                                                                       |
| Coverage features<br>Type of cover:<br>Colour of cover:<br>Locking:<br>Load class:<br>Slip resistance class: | Slotted cover<br>silver<br>placed<br>L 15 (EN 1253-1)<br>R12 according to DIN 51130; C according to DIN<br>51097 |
| Upper section material:                                                                                      | Stainless steel 14301                                                                                            |