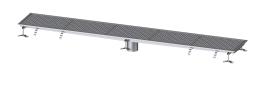

## Box Channel Ferrofix without glued flange, 400x2550mm

## Description

The Box Channel Ferrofix made of stainless steel with a material thickness of 2.0 mm (pickled in the immersion bath) is equipped with polished visible ridges, longitudinal and transverse slopes, feet for height adjustment and stainless steel outlet nozzles.