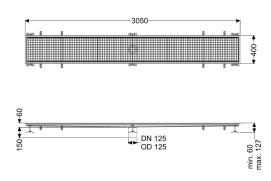

Variant

Waterproofing layer on the upper section: Connection flange

General characteristics

Nominal size (DN): 125 Outer diameter (OD): 125 mm

**Dimensions** 

Length: 3050 mm
Width: 400 mm
Height: 60 mm

Coverage features