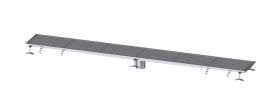

## Box Channel Ferrofix without glued flange, 400x3050mm

## **Description**

The Box Channel Ferrofix made of stainless steel with a material thickness of 2.0 mm (pickled in the immersion bath) is equipped with polished visible ridges, longitudinal and transverse slopes, feet for height adjustment and stainless steel outlet nozzles.