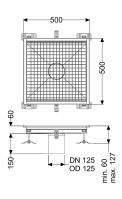

Variant

Waterproofing layer on the upper section: Connection flange

General characteristics

Nominal size (DN): 125 Outer diameter (OD): 125 mm

Dimensions

Net weight:16 kgGross weight:16 kgLength:500 mmWidth:500 mmHeight:60 mm