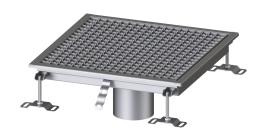

## Floor Tray Ferrofix without glued flange, 500x500mm

## **Description**

The Floor tray Ferrofix made of stainless steel with a material thickness of 2.0 mm (pickled in the immersion bath) is equipped with polished visible ridges, longitudinal and transverse slopes, feet for height adjustment and stainless steel outlet nozzles.

Coverage features

Type of cover: Slotted cover

Colour of cover: silver Locking: placed

Load class: L 15 (EN 1253-1)

Slip resistance class:

R12 according to DIN 51130; C according to DIN 51097 Stainless steel 14301