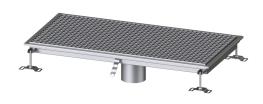

## Floor Tray Ferrofix without glued flange, 500x1000mm

## **Description**

The Floor tray Ferrofix made of stainless steel with a material thickness of 2.0 mm (pickled in the immersion bath) is equipped with polished visible ridges, longitudinal and transverse slopes, feet for height adjustment and stainless steel outlet nozzles.

Type of cover: Slotted cover

Colour of cover: silver Locking: placed

Load class: L 15 (EN 1253-1)

Slip resistance class: R12 according to DIN 51130; C according to DIN

51097

Upper section material: Stainless steel 14301