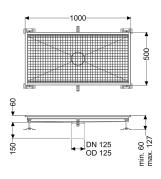

Variant

Waterproofing layer on the upper section: Connection flange

General characteristics

Nominal size (DN): 125 Outer diameter (OD): 125 mm

**Dimensions** 

Length: 1000 mm Width: 500 mm Height: 60 mm

Coverage features

Type of cover: Slotted cover

Colour of cover: silver Locking: placed

Load class: L 15 (EN 1253-1)

Slip resistance class: R12 according to DIN 51130; C according to DIN

51097

Upper section material: Stainless steel 14301