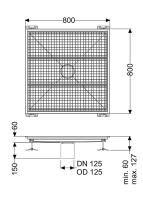

Variant

Waterproofing layer on the upper section: Connection flange

General characteristics

Nominal size (DN): 125 Outer diameter (OD): 125 mm

**Dimensions** 

Net weight:29 kgGross weight:29 kgLength:800 mmWidth:800 mmHeight:60 mm