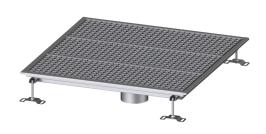

## **Description**

The Floor tray Ferrofix made of stainless steel with a material thickness of 2.0 mm (pickled in the immersion bath) is equipped with polished visible ridges, longitudinal and transverse slopes, feet for height adjustment and stainless steel outlet nozzles.

Coverage features

Type of cover: Slotted cover

Colour of cover: silver Locking: placed

Load class: L 15 (EN 1253-1)

Slip resistance class:

R12 according to DIN 51130; C according to DIN 51097 Stainless steel 14301