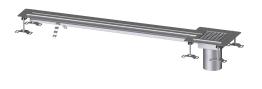

## Slotted Channel Ferrofix glued flange H: 6mm, 17x1400mm, outer

## Description

The Ferrofix slotted channel made of stainless steel with a material thickness of 1.5 mm (pickled in the immersion bath) is equipped with ground crosspieces, longitudinal and transverse gradients, feet for height adjustment and stainless steel outlet nozzles. The channel profile is suitable for thin-layered floorings (e.g. epoxy resin) and has an all-round adhesive rim (6 mm deep and 50 mm folded outwards) with welded mitres. The glued flange is also suitable for connecting waterproofing.