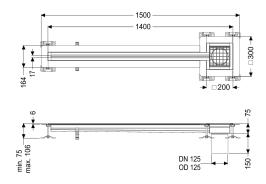

| Variant<br>Waterproofing layer on the upper section:<br>Position of sink trap: | Adhesive flange (suitable for moisture barriers)<br>outside |
|--------------------------------------------------------------------------------|-------------------------------------------------------------|
| General characteristics                                                        |                                                             |
| Material:                                                                      | Stainless steel 14301                                       |
| Nominal size (DN):                                                             | 125                                                         |
| Outer diameter (OD):                                                           | 125 mm                                                      |
| Glued flange height:                                                           | 6 mm                                                        |
| Dimensions                                                                     |                                                             |
| Length:                                                                        | 1400 mm                                                     |
| Width:                                                                         | 17 mm                                                       |
| Height:                                                                        | 75 mm                                                       |
| Coverage features                                                              | Oletted equal                                               |
| Type of cover:                                                                 | Slotted cover                                               |

Colour of cover: Width of cover: Length of cover: Locking: Load class: Slip resistance class:

Slot width:

silver 200 mm 200 mm placed L 15 (EN 1253-1) R12 according to DIN 51130; C according to DIN 51097 17 mm