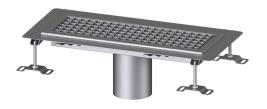

## Description

The Ferrofix box channel made of stainless steel with a material thickness of 1.5 mm (pickled in the immersion bath) is equipped with ground crosspieces, longitudinal and transverse gradients, feet for height adjustment and stainless steel outlet nozzles The channel profile is suitable for thin-layered floorings (e.g. epoxy resin) and has an all-round adhesive rim (6 mm deep and 50 mm folded outwards) with welded mitres. The glued flange is also suitable for connecting waterproofing.