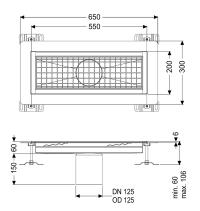

#### Variant Waterproofing layer on the upper section:

General characteristics Nominal size (DN): Outer diameter (OD): Glued flange height:

Dimensions Length: Width: Height:

Coverage features Type of cover: Colour of cover: Locking: Adhesive flange (suitable for moisture barriers)

Slotted cover silver placed

125

125 mm

550 mm

200 mm

60 mm

6 mm

Load class: Slip resistance class:

Upper section material:

L 15 (EN 1253-1) R12 according to DIN 51130; C according to DIN 51097 Stainless steel 14301