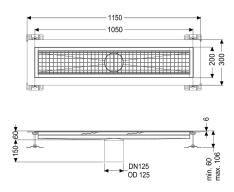

Variant

Waterproofing layer on the upper section: Adhesive flange (suitable for moisture barriers)

General characteristics

Nominal size (DN): 125 Outer diameter (OD): 125 mm Glued flange height: 6 mm

Dimensions

Length:1050 mmWidth:200 mmHeight:60 mm

Coverage features

Type of cover: Slotted cover

Colour of cover: silver Locking: placed

Load class:

Slip resistance class:

Upper section material:

L 15 (EN 1253-1)