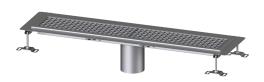

## Box Channel Ferrofix glued flange H: 6mm, 200x1050mm

## **Description**

The Ferrofix box channel made of stainless steel with a material thickness of 1.5 mm (pickled in the immersion bath) is equipped with ground crosspieces, longitudinal and transverse gradients, feet for height adjustment and stainless steel outlet nozzles The channel profile is suitable for thin-layered floorings (e.g. epoxy resin) and has an all-round adhesive rim (6 mm deep and 50 mm folded outwards) with welded mitres. The glued flange is also suitable for connecting waterproofing.