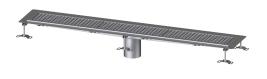

# Box Channel Ferrofix glued flange H: 6mm, 200x1550mm

## Description

The Ferrofix box channel made of stainless steel with a material thickness of 1.5 mm (pickled in the immersion bath) is equipped with ground crosspieces, longitudinal and transverse gradients, feet for height adjustment and stainless steel outlet nozzles The channel profile is suitable for thin-layered floorings (e.g. epoxy resin) and has an all-round adhesive rim (6 mm deep and 50 mm folded outwards) with welded mitres. The glued flange is also suitable for connecting waterproofing.