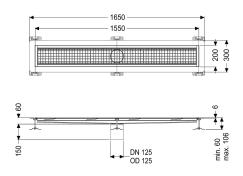

#### Variant Waterproofing layer on the upper section:

General characteristics Nominal size (DN): Outer diameter (OD): Glued flange height:

Dimensions Length: Width: Height:

Coverage features Type of cover: Colour of cover: Locking: Adhesive flange (suitable for moisture barriers)

Slotted cover silver placed

125

125 mm

1550 mm

200 mm

60 mm

6 mm

Load class: Slip resistance class:

Upper section material:

L 15 (EN 1253-1) R12 according to DIN 51130; C according to DIN 51097 Stainless steel 14301