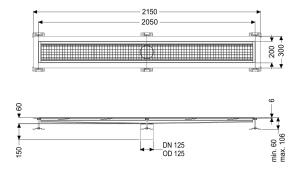

#### Variant Waterproofing layer on the upper section:

General characteristics Nominal size (DN): Outer diameter (OD): Glued flange height:

Dimensions Length: Width: Height:

Coverage features Type of cover: Colour of cover: Locking: Adhesive flange (suitable for moisture barriers)

Slotted cover silver placed

125

125 mm

2050 mm

200 mm 60 mm

6 mm

Load class: Slip resistance class:

Upper section material:

L 15 (EN 1253-1) R12 according to DIN 51130; C according to DIN 51097 Stainless steel 14301