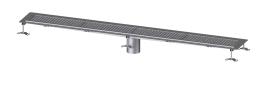

# Box Channel Ferrofix glued flange H: 6mm, 200x2050mm

## Description

The Ferrofix box channel made of stainless steel with a material thickness of 1.5 mm (pickled in the immersion bath) is equipped with ground crosspieces, longitudinal and transverse gradients, feet for height adjustment and stainless steel outlet nozzles The channel profile is suitable for thin-layered floorings (e.g. epoxy resin) and has an all-round adhesive rim (6 mm deep and 50 mm folded outwards) with welded mitres. The glued flange is also suitable for connecting waterproofing.