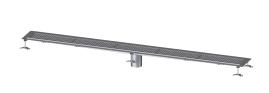

## Box Channel Ferrofix glued flange H: 6mm, 200x2550mm

## **Description**

The Ferrofix box channel made of stainless steel with a material thickness of 1.5 mm (pickled in the immersion bath) is equipped with ground crosspieces, longitudinal and transverse gradients, feet for height adjustment and stainless steel outlet nozzles The channel profile is suitable for thin-layered floorings (e.g. epoxy resin) and has an all-round adhesive rim (6 mm deep and 50 mm folded outwards) with welded mitres. The glued flange is also suitable for connecting waterproofing.