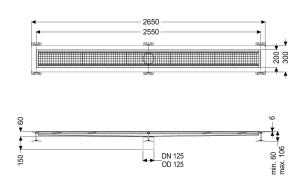

Variant

Waterproofing layer on the upper section: Adhesive flange (suitable for moisture barriers)

General characteristics

Nominal size (DN): 125 Outer diameter (OD): 125 mm Glued flange height: 6 mm

Dimensions

Length:2550 mmWidth:200 mmHeight:60 mm

Coverage features

Type of cover: Slotted cover

Colour of cover: silver Locking: placed

Load class:

Slip resistance class:

Upper section material:

L 15 (EN 1253-1)

R12 according to DIN 51130; C according to DIN

51097

Stainless steel 14301