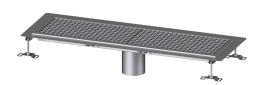

## Box Channel Ferrofix glued flange H: 6mm, 300x1050mm

## **Description**

The Ferrofix box channel made of stainless steel with a material thickness of 1.5 mm (pickled in the immersion bath) is equipped with ground crosspieces, longitudinal and transverse gradients, feet for height adjustment and stainless steel outlet nozzles The channel profile is suitable for thin-layered floorings (e.g. epoxy resin) and has an all-round adhesive rim (6 mm deep and 50 mm folded outwards) with welded mitres. The glued flange is also suitable for connecting waterproofing.