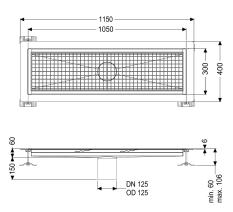

Variant

Waterproofing layer on the upper section: Adhesive flange (suitable for moisture barriers)

General characteristics

Nominal size (DN): 125 Outer diameter (OD): 125 mm Glued flange height: 6 mm

Dimensions

Length:1050 mmWidth:300 mmHeight:60 mm

Coverage features

Type of cover: Slotted cover

Colour of cover: silver Locking: placed

Load class:

Slip resistance class:

Upper section material:

L 15 (EN 1253-1)

R12 according to DIN 51130; C according to DIN

51097

Stainless steel 14301