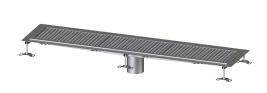

## Box Channel Ferrofix glued flange H: 6mm, 300x1550mm

## **Description**

The Ferrofix box channel made of stainless steel with a material thickness of 1.5 mm (pickled in the immersion bath) is equipped with ground crosspieces, longitudinal and transverse gradients, feet for height adjustment and stainless steel outlet nozzles The channel profile is suitable for thin-layered floorings (e.g. epoxy resin) and has an all-round adhesive rim (6 mm deep and 50 mm folded outwards) with welded mitres. The glued flange is also suitable for connecting waterproofing.

Length:1550 mmWidth:300 mmHeight:60 mm

Coverage features

Type of cover: Slotted cover

Colour of cover: silver Locking: placed

Load class:

Slip resistance class:

Upper section material:

L 15 (EN 1253-1)