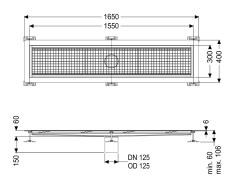

Variant

Waterproofing layer on the upper section: Adhesive flange (suitable for moisture barriers)

General characteristics

Nominal size (DN): 125 Outer diameter (OD): 125 mm Glued flange height: 6 mm

Dimensions

Length:1550 mmWidth:300 mmHeight:60 mm

Coverage features

Type of cover: Slotted cover

Colour of cover: silver Locking: placed

Load class:

Slip resistance class:

Upper section material:

L 15 (EN 1253-1)