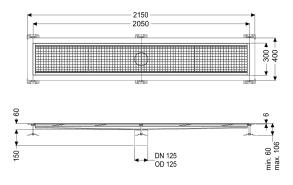

#### Variant Waterproofing layer on the upper section:

General characteristics Nominal size (DN): Outer diameter (OD): Glued flange height:

Dimensions Length: Width: Height:

Coverage features Type of cover: Colour of cover: Locking: Adhesive flange (suitable for moisture barriers)

Slotted cover silver placed

125

125 mm

2050 mm

300 mm

60 mm

6 mm

Load class: Slip resistance class:

Upper section material:

L 15 (EN 1253-1) R12 according to DIN 51130; C according to DIN 51097 Stainless steel 14301