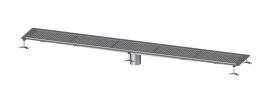

## Box Channel Ferrofix glued flange H: 6mm, 300x2550mm

## **Advantages**

- Made of particularly a hygienic and mechanically highly resistant stainless steel
- Variably combinable with suitable drain bodies

## **Description**

The Ferrofix box channel made of stainless steel with a material thickness of 1.5 mm (pickled in the immersion bath) is equipped with ground crosspieces, longitudinal and transverse gradients, feet for height adjustment and stainless steel outlet nozzles The channel profile is suitable for thin-layered floorings (e.g. epoxy resin) and has an all-round adhesive rim (6 mm deep and 50 mm folded outwards) with welded mitres. The glued flange is also suitable for connecting waterproofing.