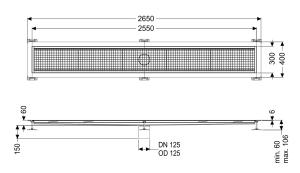

Variant

Waterproofing layer on the upper section: Adhesive flange (suitable for moisture barriers)

General characteristics

Nominal size (DN): 125 Outer diameter (OD): 125 mm Glued flange height: 6 mm

Dimensions

Length:2550 mmWidth:300 mmHeight:60 mm

Coverage features

Type of cover: Slotted cover

Colour of cover: silver Locking: placed

Load class:

Slip resistance class:

Upper section material:

L 15 (EN 1253-1)