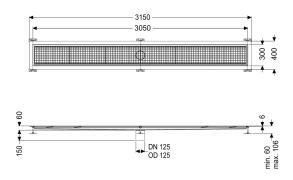

Variant

Waterproofing layer on the upper section: Adhesive flange (suitable for moisture barriers)

General characteristics

Nominal size (DN): 125 Outer diameter (OD): 125 mm Glued flange height: 6 mm

Dimensions

Length:3050 mmWidth:300 mmHeight:60 mm

Coverage features

Type of cover: Slotted cover

Colour of cover: silver Locking: placed

Load class:

Slip resistance class:

Upper section material:

L 15 (EN 1253-1)

R12 according to DIN 51130; C according to DIN

51097

Stainless steel 14301