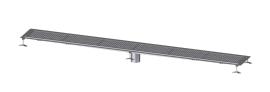

## Box Channel Ferrofix glued flange H: 6mm, 300x3050mm

## **Advantages**

- Made of particularly a hygienic and mechanically highly resistant stainless steel
- Variably combinable with suitable drain bodies

## **Description**

The Ferrofix box channel made of stainless steel with a material thickness of 1.5 mm (pickled in the immersion bath) is equipped with ground crosspieces, longitudinal and transverse gradients, feet for height adjustment and stainless steel outlet nozzles The channel profile is suitable for thin-layered floorings (e.g. epoxy resin) and has an all-round adhesive rim (6 mm deep and 50 mm folded outwards) with welded mitres. The glued flange is also suitable for connecting waterproofing.