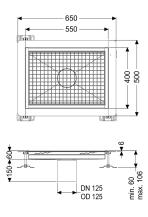

Variant

Waterproofing layer on the upper section: Adhesive flange (suitable for moisture barriers)

General characteristics

Nominal size (DN): 125 Outer diameter (OD): 125 mm Glued flange height: 6 mm

Dimensions

Length:550 mmWidth:400 mmHeight:60 mm

Coverage features

Type of cover: Slotted cover

Colour of cover: silver Locking: placed

Load class:

Slip resistance class:

Upper section material:

L 15 (EN 1253-1)

R12 according to DIN 51130; C according to DIN

51097

Stainless steel 14301