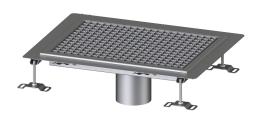

## Box Channel Ferrofix glued flange H: 6mm, 400x550mm

## **Advantages**

- Made of particularly a hygienic and mechanically highly resistant stainless steel
- Variably combinable with suitable drain bodies

## **Description**

The Ferrofix box channel made of stainless steel with a material thickness of 1.5 mm (pickled in the immersion bath) is equipped with ground crosspieces, longitudinal and transverse gradients, feet for height adjustment and stainless steel outlet nozzles The channel profile is suitable for thin-layered floorings (e.g. epoxy resin) and has an all-round adhesive rim (6 mm deep and 50 mm folded outwards) with welded mitres. The glued flange is also suitable for connecting waterproofing.